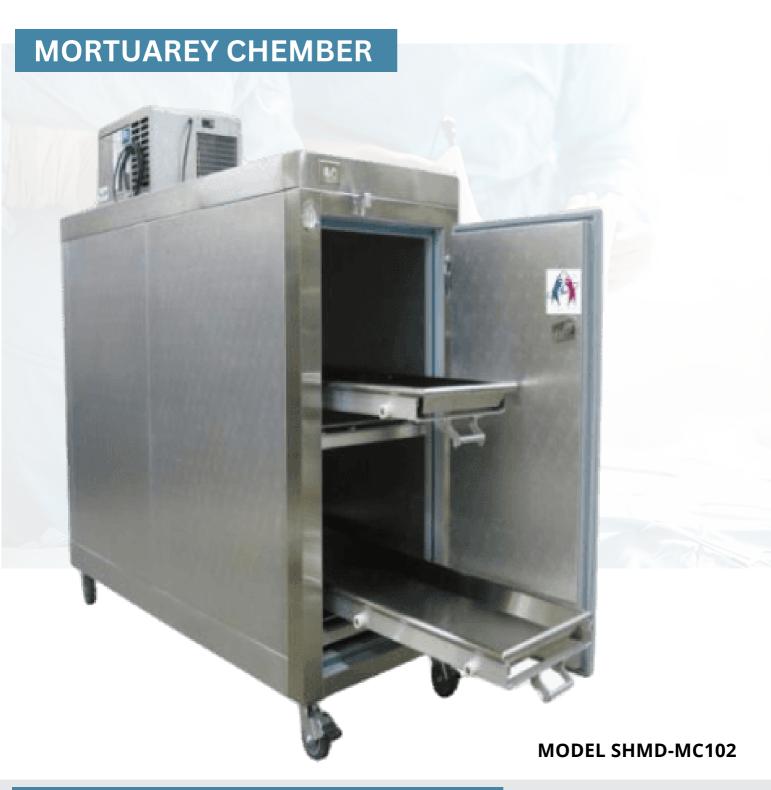

2 BODY MORTUARY CHAMBER (FULLY SS304GRADE

| Capacity               | Two Body Capacity                                                  |
|------------------------|--------------------------------------------------------------------|
| Temperature Range      | Temperature between -2°C to 5°C                                    |
| Temperature controller | Complete digital temperature controlled                            |
| Safety feature         | Safety feature alarm 3 types and up to 7 types can be incorporated |
| Lock system            | Magnetic gasket door is provided with key lock system              |

## **TECHNICAL SPECIFICATION:**

- Imported mute totally enclosed type compressor with individual chamber
- Magnetic gasket door is provided with key lock system
- Complete digital temperature controlled
- 3 way telescopic system for Cadaver trays which is a proprietary feature
- Temperature between -2°C to 5°C
- Bi sonic Fan motor
- Imported copper vaporizer cooling pipeline which can guarantee long life
- Fluoride free totally enclosed type UNI processor & single cycle refrigeration system
- Inbuilt lithium accumulator which will keep displaying the temperature and basic 48 hours post electricity failure.
- Safety feature alarm 3 types and up to 7 types can be incorporated
- 1055 mm(W) x 2400 mm (D) x 1785 mm (H)
- Weight: 150 kgs
- ISO 9001, ISO 13485, CE marked, WHO GMP Certified
- Compatible Stabilizer should be installed with the machine.